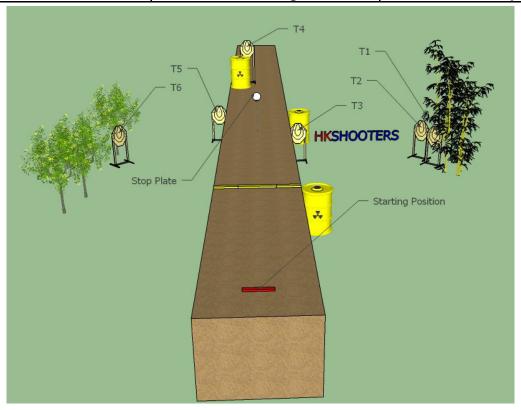

| Stage: 2 Stage            | Name:                                                  | The Siege                               |                       |
|---------------------------|--------------------------------------------------------|-----------------------------------------|-----------------------|
| Targets:                  | 5 Paper T                                              | argets, 1 SP                            |                       |
| Scoring:                  | min 11 ro                                              | ounds, max 55 points, Comstock Cour     | it.                   |
| Gun Condition:            | Gun Loac                                               | led, Chamber Loaded, Gun on Oil Bar     | rel.                  |
| <b>Starting Position:</b> | Stands relax next to the oil barrel facing down range. |                                         |                       |
| Stage Procedure:          | On signa                                               | l, engage all targets in any order with | in the shooting area. |
| Other(s):                 |                                                        |                                         |                       |
|                           |                                                        |                                         |                       |
|                           |                                                        |                                         |                       |
|                           |                                                        |                                         |                       |

| Stage: 6 Stage            | Name: Limit 10                                                    |  |  |
|---------------------------|-------------------------------------------------------------------|--|--|
| Targets:                  | 4 Paper Targets, 1 PP, 1SP                                        |  |  |
| Scoring:                  | min 10 rounds, max 50 points, Comstock Count.                     |  |  |
| Gun Condition:            | Gun Empty, Chamber Empty, Gun inside Range Bag.                   |  |  |
| <b>Starting Position:</b> | Stands relax next to the oil barrel facing down range.            |  |  |
| Stage Procedure:          | On signal, engage all targets in any order behind the fault line. |  |  |
| Other(s):                 |                                                                   |  |  |
|                           |                                                                   |  |  |
|                           |                                                                   |  |  |
|                           |                                                                   |  |  |