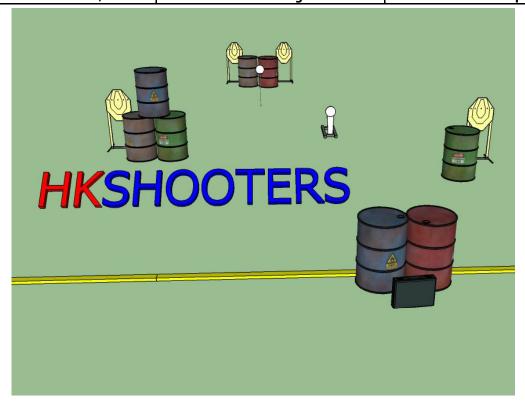

| Stage: 2 Stage            | Name:                                                  | The Siege                               |                       |
|---------------------------|--------------------------------------------------------|-----------------------------------------|-----------------------|
| Targets:                  | 5 Paper T                                              | argets, 1 SP                            |                       |
| Scoring:                  | min 11 ro                                              | ounds, max 55 points, Comstock Cour     | it.                   |
| Gun Condition:            | Gun Loac                                               | led, Chamber Loaded, Gun on Oil Bar     | rel.                  |
| <b>Starting Position:</b> | Stands relax next to the oil barrel facing down range. |                                         |                       |
| Stage Procedure:          | On signa                                               | l, engage all targets in any order with | in the shooting area. |
| Other(s):                 |                                                        |                                         |                       |
|                           |                                                        |                                         |                       |
|                           |                                                        |                                         |                       |
|                           |                                                        |                                         |                       |