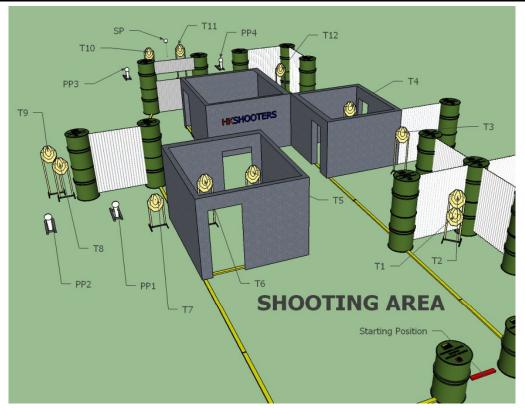

| Stage: 1 Stage            | Name: Highlander                                                     |
|---------------------------|----------------------------------------------------------------------|
| Targets:                  | 6 Paper Targets, 4 PPs, 1 SP                                         |
| Scoring:                  | min 17 rounds, max 85 points, Comstock Count.                        |
| <b>Gun Condition:</b>     | Gun Loaded, Chamber Loaded, Holstered.                               |
| <b>Starting Position:</b> | Stands relax on marker facing down range.                            |
| Stage Procedure:          | On signal, engage all targets in any order within the shooting area. |
| Other(s):                 |                                                                      |
|                           |                                                                      |
|                           |                                                                      |
|                           |                                                                      |
|                           |                                                                      |

| Stage: 7 Stag            | e Name:     | Gunman Style                         |                         |
|--------------------------|-------------|--------------------------------------|-------------------------|
| Targets:                 | 6 Paper T   | argets, 4 PPs, 1 SP                  |                         |
| Scoring:                 | min 17 rd   | unds, max 85 points, Comstock Cou    | nt.                     |
| <b>Gun Condition:</b>    | Gun Emp     | ty, Chamber Empty, Holstered.        |                         |
| <b>Starting Position</b> | : Stands re | lax on marker facing down range      |                         |
| Stage Procedure          | : On signa  | , engage all targets within the shoo | ting area in any order. |
| Other(s):                |             |                                      |                         |
|                          |             |                                      |                         |
|                          |             |                                      |                         |
|                          |             |                                      |                         |

| Stage: 9 Stage            | Name:     | The Simple One                          |                       |
|---------------------------|-----------|-----------------------------------------|-----------------------|
| Targets:                  | 12 Paper  | Targets, 4 PPs, 1 SP.                   |                       |
| Scoring:                  | min 29 ro | ounds, max 145 points, Comstock Cou     | int.                  |
| Gun Condition:            | Gun Load  | led, Chamber Loaded, Holstered.         |                       |
| <b>Starting Position:</b> | Stands re | lax on marker facing down range.        |                       |
| Stage Procedure:          | On signa  | l, engage all targets within the shooti | ng area in any order. |
| Other(s):                 |           |                                         |                       |
|                           |           |                                         |                       |
|                           |           |                                         |                       |
|                           |           |                                         |                       |