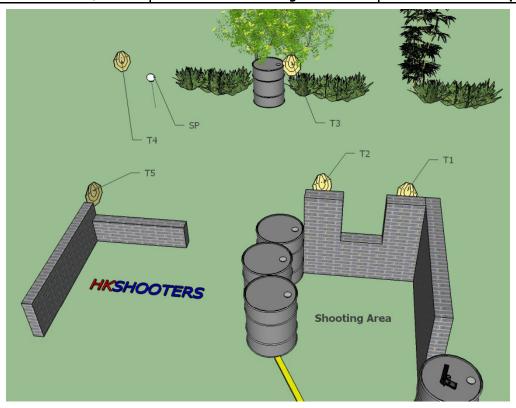

| Stage: 2 Stage            | Name:                                                  | The Siege                               |                       |
|---------------------------|--------------------------------------------------------|-----------------------------------------|-----------------------|
| Targets:                  | 5 Paper T                                              | argets, 1 SP                            |                       |
| Scoring:                  | min 11 ro                                              | ounds, max 55 points, Comstock Cour     | it.                   |
| Gun Condition:            | Gun Loac                                               | led, Chamber Loaded, Gun on Oil Bar     | rel.                  |
| <b>Starting Position:</b> | Stands relax next to the oil barrel facing down range. |                                         |                       |
| Stage Procedure:          | On signa                                               | l, engage all targets in any order with | in the shooting area. |
| Other(s):                 |                                                        |                                         |                       |
|                           |                                                        |                                         |                       |
|                           |                                                        |                                         |                       |
|                           |                                                        |                                         |                       |