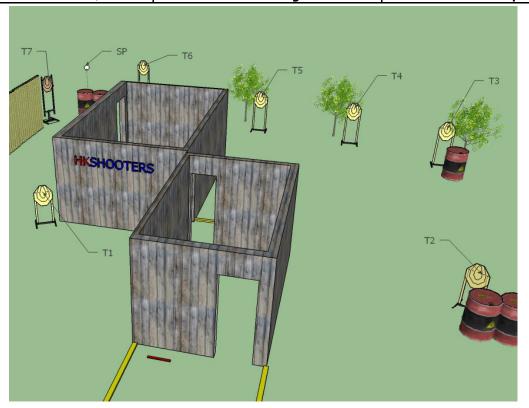

Date: 24 March, 2013 General Briefing: 0915 Place:Boot Camp

| Stage: 4 Stage            | Name:     | Alone in the Dark                                            |
|---------------------------|-----------|--------------------------------------------------------------|
| Targets:                  | 5 Paper 1 | Targets, 2 PPs, 1 SP                                         |
| Scoring:                  | min 13 ro | ounds, max 65 points, Comstock Count.                        |
| Gun Condition:            | Gun Load  | ded, Chamber Loaded, Holstered.                              |
| <b>Starting Position:</b> | Stands o  | n marker, both hands on faucet.                              |
| <b>Stage Procedure:</b>   | On signa  | l, engage all targets in any order within the shooting area. |
| 0:1 ()                    |           |                                                              |

Other(s):

Door A activates moving target T1.

| Stage: 5 Stage                                                                        | Name:     | Gattaca                                        |               |  |
|---------------------------------------------------------------------------------------|-----------|------------------------------------------------|---------------|--|
| Targets:                                                                              | 8 Paper T | argets, 3 PP, 1 SP                             |               |  |
| Scoring:                                                                              | min 20 ro | min 20 rounds, max 100 points, Comstock count. |               |  |
| Gun Condition:                                                                        | Gun Load  | led, Chamber Empty, Gun inside car.            |               |  |
| <b>Starting Position:</b>                                                             | Crouch o  | n marker in surrendering position, fa          | cing the car. |  |
| Stage Procedure: On signal, engage all targets in any order within the shooting area. |           |                                                |               |  |
| Other(s):                                                                             |           |                                                |               |  |
| Fail to cock gun to shoot, 1 Procedure Error.                                         |           |                                                |               |  |
|                                                                                       |           |                                                |               |  |