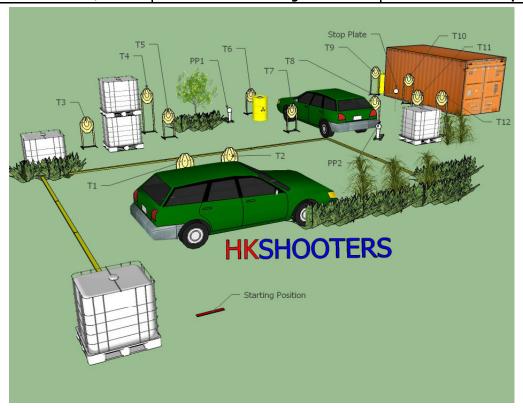

| Stage: 6 Stage            | Name: Limit 10                                                    |  |  |
|---------------------------|-------------------------------------------------------------------|--|--|
| Targets:                  | 4 Paper Targets, 1 PP, 1SP                                        |  |  |
| Scoring:                  | min 10 rounds, max 50 points, Comstock Count.                     |  |  |
| Gun Condition:            | Gun Empty, Chamber Empty, Gun inside Range Bag.                   |  |  |
| <b>Starting Position:</b> | Stands relax next to the oil barrel facing down range.            |  |  |
| Stage Procedure:          | On signal, engage all targets in any order behind the fault line. |  |  |
| Other(s):                 |                                                                   |  |  |
|                           |                                                                   |  |  |
|                           |                                                                   |  |  |
|                           |                                                                   |  |  |