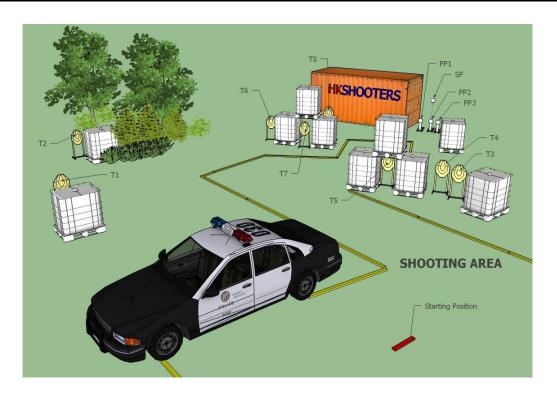

| Stage: 1 Stage            | Name: Highlander                                                     |
|---------------------------|----------------------------------------------------------------------|
| Targets:                  | 6 Paper Targets, 4 PPs, 1 SP                                         |
| Scoring:                  | min 17 rounds, max 85 points, Comstock Count.                        |
| <b>Gun Condition:</b>     | Gun Loaded, Chamber Loaded, Holstered.                               |
| <b>Starting Position:</b> | Stands relax on marker facing down range.                            |
| Stage Procedure:          | On signal, engage all targets in any order within the shooting area. |
| Other(s):                 |                                                                      |
|                           |                                                                      |
|                           |                                                                      |
|                           |                                                                      |
|                           |                                                                      |