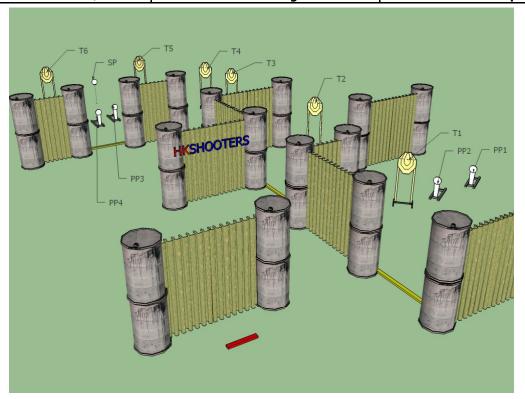

| Stage: 3 Stage            | Name:     | The Field                               |                       |
|---------------------------|-----------|-----------------------------------------|-----------------------|
| Targets:                  | 12 Paper  | Targets, 2 PPs, 1 SP                    |                       |
| Scoring:                  | min 27 ro | ounds, max 135 points, Comstock Cou     | nt.                   |
| Gun Condition:            | Gun Load  | ded, Chamber Loaded, Holstered.         |                       |
| <b>Starting Position:</b> | Stands re | lax on the marker facing down range     | •                     |
| Stage Procedure:          | On signa  | l, engage all targets in any order with | in the shooting area. |
| Other(s):                 |           |                                         |                       |
|                           |           |                                         |                       |
|                           |           |                                         |                       |
|                           |           |                                         |                       |