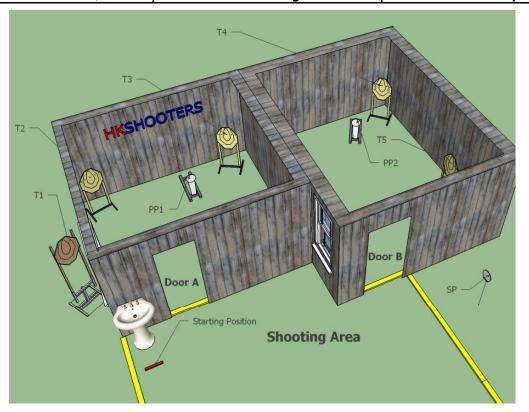

Date: 24 March, 2013 General Briefing: 0915 Place:Boot Camp

| Stage: 4 Stage            | Name:     | Alone in the Dark                                            |
|---------------------------|-----------|--------------------------------------------------------------|
| Targets:                  | 5 Paper 1 | Targets, 2 PPs, 1 SP                                         |
| Scoring:                  | min 13 ro | ounds, max 65 points, Comstock Count.                        |
| Gun Condition:            | Gun Load  | ded, Chamber Loaded, Holstered.                              |
| <b>Starting Position:</b> | Stands o  | n marker, both hands on faucet.                              |
| <b>Stage Procedure:</b>   | On signa  | l, engage all targets in any order within the shooting area. |
| 0:1 ()                    |           |                                                              |

Other(s):

Door A activates moving target T1.

| Stage: 5 Stage                                                                        | Name:     | Gattaca                                        |               |  |
|---------------------------------------------------------------------------------------|-----------|------------------------------------------------|---------------|--|
| Targets:                                                                              | 8 Paper T | argets, 3 PP, 1 SP                             |               |  |
| Scoring:                                                                              | min 20 ro | min 20 rounds, max 100 points, Comstock count. |               |  |
| Gun Condition:                                                                        | Gun Load  | led, Chamber Empty, Gun inside car.            |               |  |
| <b>Starting Position:</b>                                                             | Crouch o  | n marker in surrendering position, fa          | cing the car. |  |
| Stage Procedure: On signal, engage all targets in any order within the shooting area. |           |                                                |               |  |
| Other(s):                                                                             |           |                                                |               |  |
| Fail to cock gun to shoot, 1 Procedure Error.                                         |           |                                                |               |  |
|                                                                                       |           |                                                |               |  |