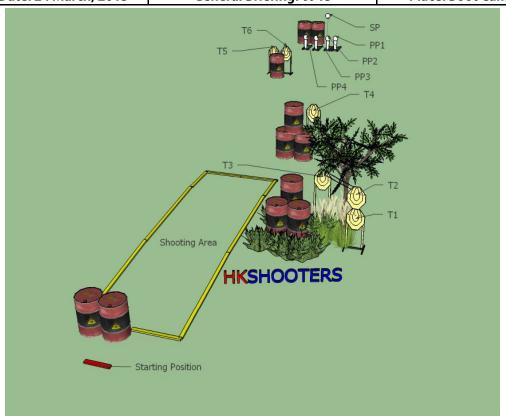

| Stage: 1 Stage            | Name: Highlander                                                     |
|---------------------------|----------------------------------------------------------------------|
| Targets:                  | 6 Paper Targets, 4 PPs, 1 SP                                         |
| Scoring:                  | min 17 rounds, max 85 points, Comstock Count.                        |
| <b>Gun Condition:</b>     | Gun Loaded, Chamber Loaded, Holstered.                               |
| <b>Starting Position:</b> | Stands relax on marker facing down range.                            |
| Stage Procedure:          | On signal, engage all targets in any order within the shooting area. |
| Other(s):                 |                                                                      |
|                           |                                                                      |
|                           |                                                                      |
|                           |                                                                      |
|                           |                                                                      |