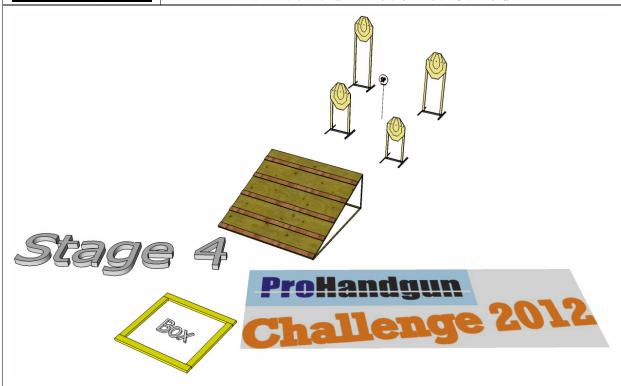

#### Stage 4 - Platform

| Min Rds / Max Points | 9 Rounds, 45 Points                                                   |
|----------------------|-----------------------------------------------------------------------|
| Targets              | 4 Targets / 1 Stop Plate                                              |
| Start Position:      | Gun Load & Chamber Load, Shooter stands in the box. Facing            |
|                      | down range.                                                           |
| Procedure:           | On signal, Shooter shoots all targets and stop plate on the platform. |