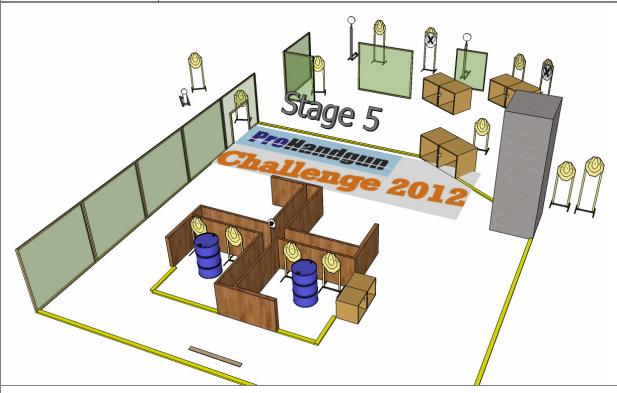

### Stage 5 - 卍

| Min Rds / Max Points | 32 Rounds, 160 Points                                               |
|----------------------|---------------------------------------------------------------------|
| Targets              | 14 Targets / 3 Poppers /1 Stop Plate                                |
| Start Position:      | Gun empty & Chamber empty, Shooter stands on the mark. Facing       |
|                      | down range.                                                         |
| Procedure:           | On signal, Shooter shoots all targets, popper and stop plate in the |
|                      | shooting area.                                                      |
|                      | If not cock the gun one procedure error.                            |