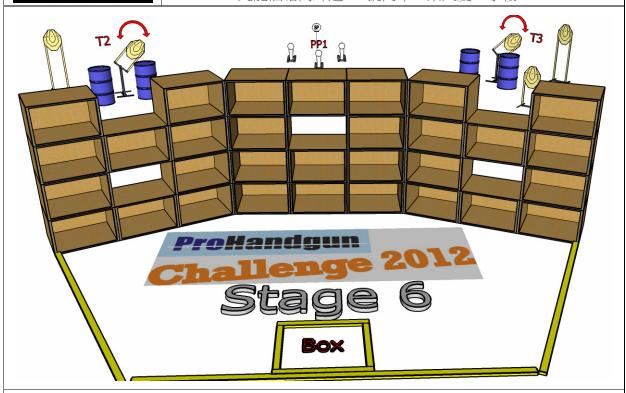

### Stage 6 - Bunker

| Min Rds / Max Points | 14 Rounds, 70 Points                                                  |
|----------------------|-----------------------------------------------------------------------|
| Targets              | 5 Targets / 3 Poppers /1 Stop Plate                                   |
| Start Position:      | Gun Load & Chamber Load, Shooter stands in the box. Facing            |
|                      | down range.                                                           |
| Procedure:           | On signal, Shooter shoots all targets, popper and stop plate thru the |
|                      | bunkers.                                                              |
| Note:                | PP1 activate swing target T2 & T3                                     |