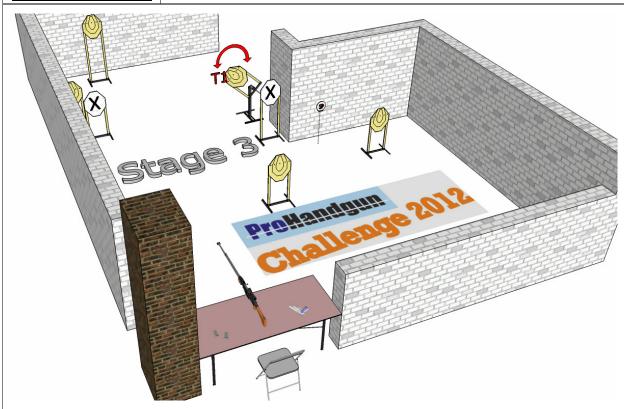

**KKSHSTERS** 

ProHandgun Challenge 2012

Date: 26/5 & 27/5 Location: WI-FIRE

Address: 九龍油塘高輝道 15 號萬年工業大廈 9 字樓

|                         | Stage 3 – Aimpoint                                                  |
|-------------------------|---------------------------------------------------------------------|
| Min Rounds / Max Points | 11 Rounds, 55 Points                                                |
| Targets                 | 5 Targets / 1 Stop Plate                                            |
| Start Position:         | Gun empty & Chamber empty, Pistol and all magazines place on table. |
|                         | Shooter sits on the chair and holds the rifle.                      |
| Procedure:              | On signal, shooter shoots all targets and stop plate in the         |

If not cock the gun one procedure error.

shooting area.

**KKSHSTERS** 

ProHandgun Challenge 2012

Date: 26/5 & 27/5 Location: WI-FIRE

Location

Address: 九龍油塘高輝道 15 號萬年工業大廈 9 字樓