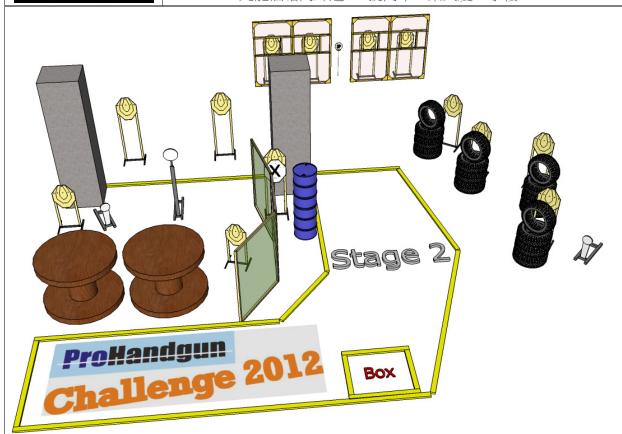

### Stage 2 - Tire

| Min Rds / Max Points | 30 Rounds, 150 Points                                               |
|----------------------|---------------------------------------------------------------------|
| Targets              | 13 Targets / 3 Poppers /1 Stop Plate                                |
| Start Position:      | Gun Load & Chamber Empty., Shooter stands in the box. Facing        |
|                      | down range.                                                         |
| Procedure:           | On signal, Shooter shoots all targets, popper and stop plate in the |
|                      | shooting area.                                                      |
|                      | If not cock the gun one procedure error.                            |