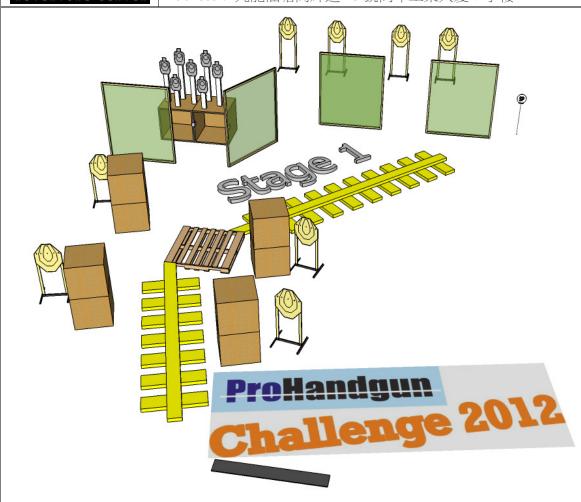

#### Stage 1 - Bridge

| Min Rds / Max Points | 24 Rounds, 120 Points                                               |
|----------------------|---------------------------------------------------------------------|
| Targets              | 8 Targets / 7 Poppers /1 Stop Plate                                 |
| Start Position:      | Gun Load & Chamber Load, Shooter stands on the mark. Facing         |
|                      | down range.                                                         |
| Procedure:           | On signal, Shooter shoots all targets, popper and stop plate on the |
|                      | bridge.                                                             |