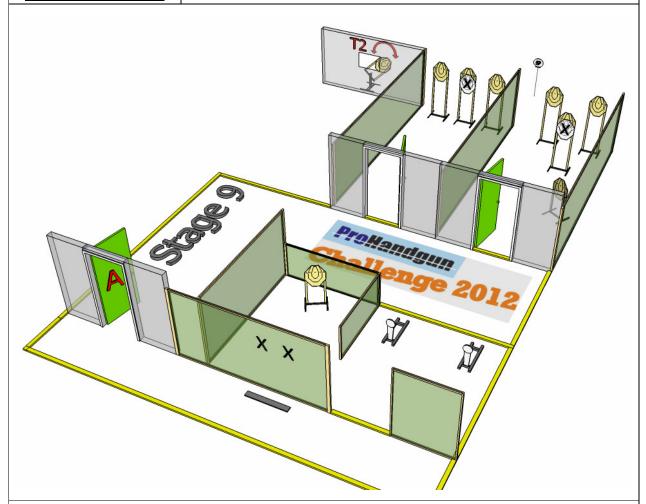

**EXSH**STERS

ProHandgun Challenge 2012

WI-FIRE

Date: 26/5 & 27/5 Location: WI-FIRE

Address: 九龍油塘高輝道 15 號萬年工業大廈 9 字樓

#### Stage 9 – Kill House

| Min Rds / Max Points | 21 Rounds, 105 Points                                               |
|----------------------|---------------------------------------------------------------------|
| Targets              | 9 Targets / 2 Poppers /1 Stop Plate                                 |
| Start Position:      | Gun Load & Chamber Load, Shooter stands in the box, both hands      |
|                      | place on the mark. Facing down range.                               |
| Procedure:           | On signal, Shooter shoots all targets, popper and stop plate in the |
|                      | shooting area. When open "Door A" will trigger the swing target T2. |