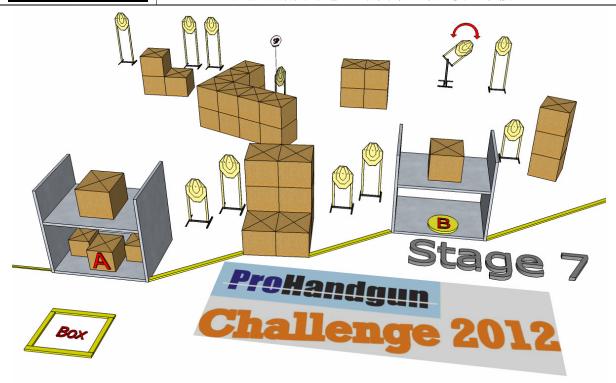

#### Stage 7 - Warehouse

| Min Rds / Max Points | 23 Rounds, 115 Points                                               |
|----------------------|---------------------------------------------------------------------|
| Targets              | 11 Targets / 1 Stop Plate                                           |
| Start Position:      | Gun Load & Chamber Load, Shooter stands in the box. Facing          |
|                      | down range.                                                         |
| Procedure:           | On signal, Shooter shoots all targets, popper and stop plate in the |
|                      | shooting area.                                                      |
| Note:                | Shooter must carry the range bag from Location A to B.              |
|                      | And the range bag drops into Location B, will activate the swing    |
|                      | target.                                                             |