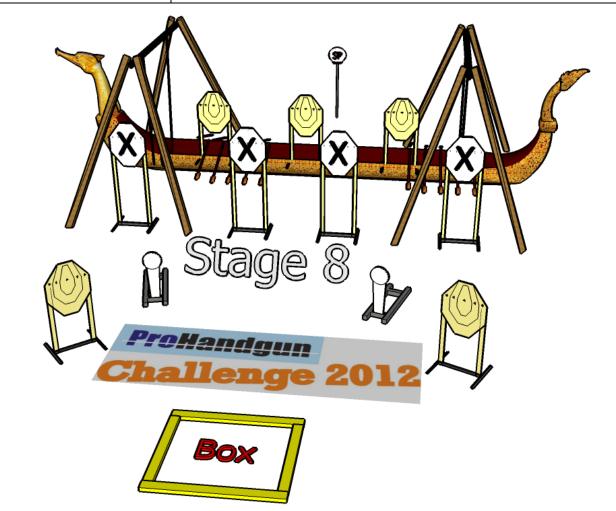

#### Stage 8 – Dragon Boat

| Min Rds / Max Points | 13 Rounds, 65 Points                                                |
|----------------------|---------------------------------------------------------------------|
| Targets              | 5 Targets / 2 Poppers /1 Stop Plate                                 |
| Start Position:      | Gun Load & Chamber Load, Shooter stands in the box. Facing down     |
|                      | range.                                                              |
| Procedure:           | On signal, Shooter shoots all targets, popper and stop plate in the |
|                      | shooting area.                                                      |